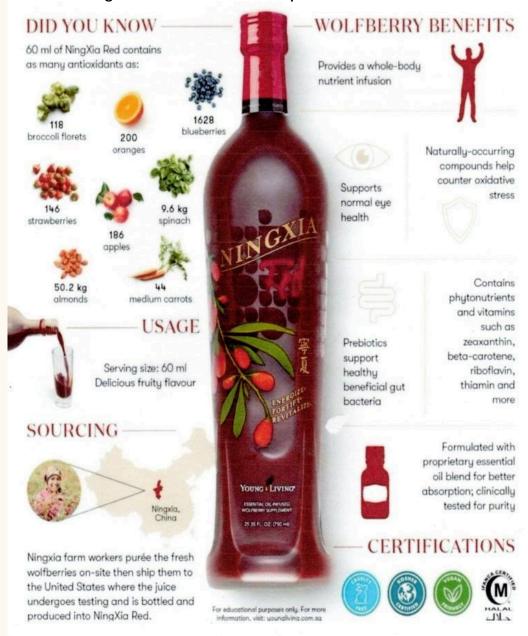

s its blend of Orange, Tangerine, Lemon, and rare Yuzu essential oils, contributing to NingXia Red's delicious flavour.

#### FAQ

#### Q. Why is there sediment in the NingXia Red bottles?

A. The fruits included in the NingXia Red formula are prone to settle in the bottle. If the bottle is being stored on its side the sediment may be more prone to settle in the neck of the bottom than if you are storing it upright. Please shake the bottle before use as instructed on the product label for best results.

#### Q. What is NingXia Red's shelf life?

A. Unopened, NingXia Red should remain safe and effective at least 24 months from its production. Once opened, you should refrigerate Red and enjoy it within 3O days.

#### Did you know?

#### 60ml of NingXia Red contains as many antioxidants as: